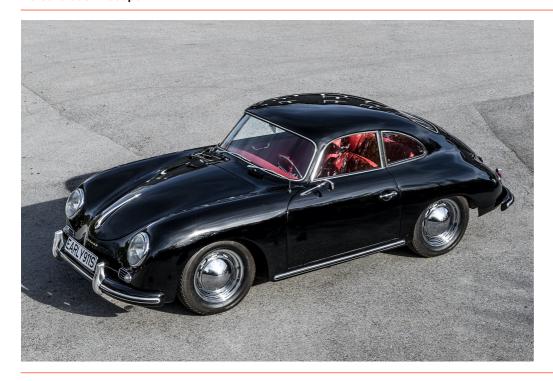

#### Porsche 356 A Coupé

EARLY 911S E.K. **WESTRING 416-418** 42329 WUPPERTAL **GERMANY** 

TEL (+49) 202 76922 0 FAX (+49) 202 76922 40

OFFICE@EARLY911S.DE WWW.EARLY911S.DE

### **Technical Data**

Project No. 1764 5'880 km Mileage Color Black Schwarz 5701

Color Code

Interior Color

LHD Drive

First Registration 05.05.1959 FIN 107214

# **Car Description**

This original Porsche 356 A Coupé 1959 in the original color black uni was extensively revised by the previous owner. The vehicle was delivered to Hoffman, New York on May 5th, 1959. The interior is in imitation leather red.

Fin: 107214

The vehicle has the following individual equipment:

United States bumpers 1 outside mirror chromed perforated disc wheels

Please understand that viewing is only possible by appointment - please email: mh@early911s.de or mobile: 0049 172 88 40 640.